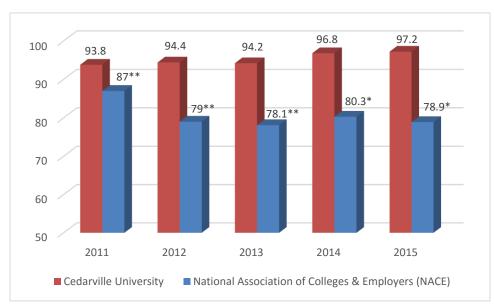

## Career Outcome Data & Comparisons with NACE

Note: First Destination Survey is conducted six to eight months post-graduation

\* First Destination Survey by NACE \*\* Career Services Benchmark Survey Report by NACE

| 97.2 % Employed + Grad School                 | 17.7 % Graduate School | 79.6 % Employed |
|-----------------------------------------------|------------------------|-----------------|
| Class of 2014<br>96.8% Employed + Grad School | 19.1% Graduate School  | 77.7% Employed  |
| Class of 2013<br>94.2% Employed + Grad School | 22.5% Graduate School  | 71.7% Employed  |
| Class of 2012<br>94.4% Employed + Grad School | 9.4% Graduate School   | 85.0% Employed  |
| Class of 2011<br>93.8% Employed + Grad School | 25.1% Graduate School  | 68.7% Employed  |