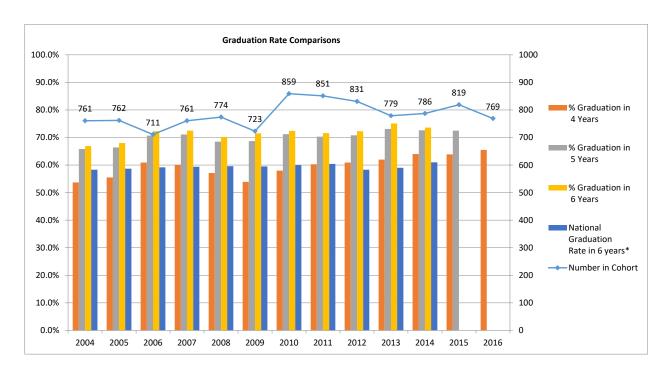

## **Graduation Rate Comparison by Year**

| Cohort<br>Entry<br>Year | Number in<br>Cohort | % Graduation in<br>4 Years | % Graduation in 5 Years | % Graduation in 6 Years | National<br>Graduation<br>Rate in 6 years* |
|-------------------------|---------------------|----------------------------|-------------------------|-------------------------|--------------------------------------------|
| 2004                    | 761                 | 53.7%                      | 65.8%                   | 66.9%                   | 58.3%                                      |
| 2005                    | 762                 | 55.5%                      | 66.4%                   | 68.0%                   | 58.7%                                      |
| 2006                    | 711                 | 60.9%                      | 70.7%                   | 72.3%                   | 59.2%                                      |
| 2007                    | 761                 | 60.1%                      | 71.1%                   | 72.5%                   | 59.4%                                      |
| 2008                    | 774                 | 57.1%                      | 68.5%                   | 70.2%                   | 59.6%                                      |
| 2009                    | 723                 | 53.9%                      | 68.7%                   | 71.5%                   | 59.5%                                      |
| 2010                    | 859                 | 58.0%                      | 71.2%                   | 72.4%                   | 60.0%                                      |
| 2011                    | 851                 | 60.3%                      | 70.3%                   | 71.6%                   | 60.4%                                      |
| 2012                    | 831                 | 60.9%                      | 70.8%                   | 72.3%                   | 58.3%                                      |
| 2013                    | 779                 | 62.0%                      | 73.1%                   | 75.1%                   | 59.0%                                      |
| 2014                    | 786                 | 64.1%                      | 72.6%                   | 73.7%                   | 61.0%                                      |
| 2015                    | 819                 | 63.9%                      | 72.5%                   | n/a                     | n/a                                        |
| 2016                    | 769                 | 65.5%                      | n/a                     | n/a                     | n/a                                        |

Data Source: Office of the Registrar

<sup>\*</sup>Data was obtained from the National Center for Education Statistics for the National 6-year graduation rate for 4-year institutions.